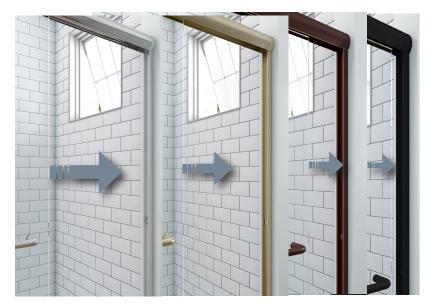

## 4 HARDWARE FINISH CHOICES:

We're pleased to bring this small yet substantial upgrade to our sliding shower hardware line-up. The EURO has always been an HMI residential favorite. This semi-frameless bypass unit with classic styling is now even more appealing to today's modern family with the addition of our soft close option.