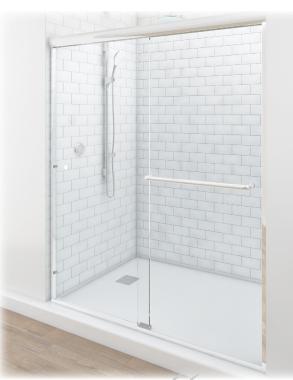

## EURO | Sliding Shower Doors

An HMI classic shower enclosure, Euro is a bypass semi-frameless series known for its reliable quality and unassuming aesthetic. This is sliding shower door design that never ages, anchored by our commitment to quality and value.

HMI's EURO Soft Close Design is a natural evolution of one of our most popular products. By eliminating the ability to "slam" a glass shower door closed, soft close technology helps maintain the integrity of the glass - making this an ideal choice for households with active children - or rushing adults!